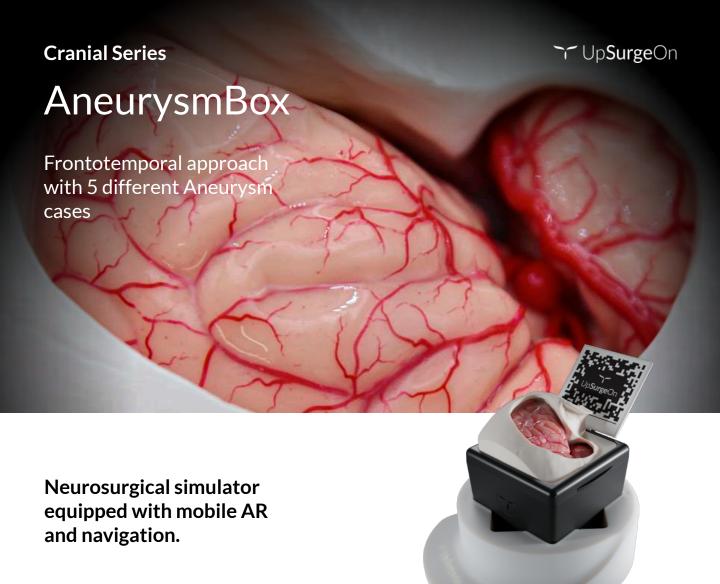

#### **PATHOLOGIES**

The new AneurysmBox is the most accurate simulator for vascular neurosurgery. In a single simulator you can operate 5 different cases:

- Case 1: Middle Cerebral Artery
- Case 2: Basilar Tip
- Case 3: Carotid Bifurcation
- Case 4: Anterior Communicating Artery
- Case 5: Posterior Communicating Artery

#### ANATOMY INCLUDED IN THIS APPROACH:

- II: Optic Nerve
- CA: Internal Carotid Artery
- ACA: Anterior Cerebral Artery
- A1: First segment of ACA
- AcomA: Anterior Communicating Artery
- MCA: Middle Cerebral Artery
- III: Oculomotor Nerve
- PComA:Posterior Communicating Artery
- PCA: Posterior Cerebral Artery
- Ophthalmic Artery

- Pituitary Stalk
- **Perforating Arteries**
- Lamina Terminalis
- Insula Heubner Artery (origin)
- Optic Chiasm
- Basilar Tip