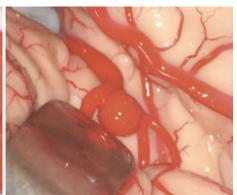

# **Surgical Realism**

#### ANATOMY INCLUDED IN THIS APPROACH:

- II: Optic Nerve
- CA: Internal Carotid Artery
- ACA: Anterior Cerebral Artery
- A1: First segment of ACA
- AcomA: Anterior Communicating Artery
- MCA: Middle Cerebral Artery
- III: Oculomotor Nerve
- PComA:Posterior Communicating Artery
- PCA: Posterior Cerebral Artery
- Ophthalmic Artery

- Pituitary Stalk
- **Perforating Arteries**
- Lamina Terminalis
- Insula Heubner Artery (origin)
- Optic Chiasm
- Basilar Tip

# The highest level of detail