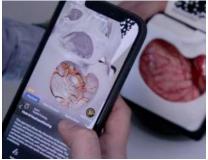

#### Augmented Reality App

Get the Neurosurgery App to explore cases, navigate 3D models, and utilize Augmented Reality on the Box to strategize your procedure.

### **Augmented Reality**

AneurysmBox works with an Augmented Reality app to provide a 360° training experience.

Frame the QR Code and download Neurosurgery App for Google Play and Apple Store.