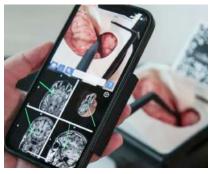

#### Augmented Reality App

Get the Neurosurgery App to explore cases, navigate 3D models, and utilize Augmented Reality on the Box to strategize your procedure.

#### Mobile Navigation Available

Get the Neurosurgery App, connect the magnetic probe to your smartphone, and navigate the Box through the MRI.

# **Neurosurgery App**

## Mobile/Standard Navigation

Use the NavigationPen included with the Neurosurgery App for mobile neuronavigation. Alternatively, use the NavigationFrame or the NavigationHead (sold separately) along with the included MRI, for standard neuronavigation.

### **Augmented Reality**

AneurysmBox works with an Augmented Reality app to provide a 360° training experience.

Frame the QR Code and download Neurosurgery App for Google Play and Apple Store.