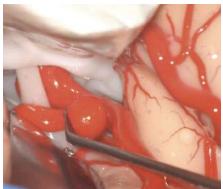

#### **PATHOLOGIES**

The new AneurysmBox is the most accurate simulator for vascular neurosurgery. In a single simulator you can operate 5 different cases:

- Case 1: Middle Cerebral Artery
- Case 2: Basilar Tip
- Case 3: Carotid Bifurcation
- Case 4: Anterior Communicating Artery
- Case 5: Posterior Communicating Artery