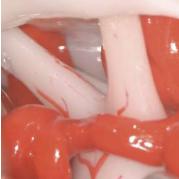

#### **PATHOLOGIES**

The new AneurysmBox is the most accurate simulator for vascular neurosurgery. In a single simulator you can operate 5 different cases:

- Case 1: Middle Cerebral Artery
- Case 2: Basilar Tip
- Case 3: Carotid Bifurcation
- Case 4: Anterior Communicating Artery
- Case 5: Posterior Communicating Artery