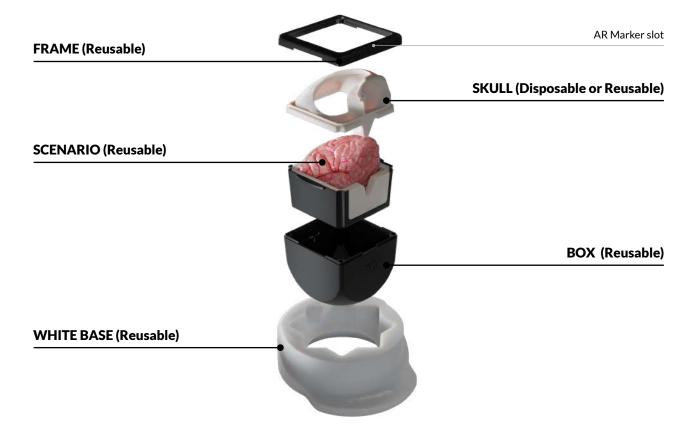

#### Compatible with Standard Navigation\*

Use the Navigation Frame\*\* along with the included MRI to start navigating your approach

\*Contact us at support@upsurgeon.com to check the compatibility of your Navigation technology.

\*\*Navigation Frame is sold separately.



#### Augmented Reality App

Get the Neurosurgery App to explore cases, navigate 3D models, and utilize Augmented Reality on the Box to strategize your procedure.



#### Mobile Navigation Available

Get the Neurosurgery App, connect the magnetic probe to your smartphone, and navigate the Box through the MRI.



#### Disposable Parts

Designed to provide infinite training, disposable parts are intended to be used with the Box and replaced to keep track of your training.

# How it is composed



# **Surgical Realism**

#### ANATOMY INCLUDED IN THIS APPROACH:

- II: Optic Nerve
- CA: Internal Carotid Artery
- ACA: Anterior Cerebral Artery
- A1: First segment of ACA
- AcomA: Anterior Communicating Artery
- MCA: Middle Cerebral Artery
- III: Oculomotor Nerve
- PComA:Posterior Communicating Artery
- PCA: Posterior Cerebral Artery
- Ophthalmic Artery

- Pituitary Stalk
- **Perforating Arteries**
- Lamina Terminalis
- Insula Heubner Artery (origin)
- Optic Chiasm
- Basilar Tip



# The highest level of detail

#### **PATHOLOGIES**

The new AneurysmBox is the most accurate simulator for vascular neurosurgery. In a single simulator you can operate 5 different cases:

- Case 1: Middle Cerebral Artery
- Case 2: Basilar Tip
- Case 3: Carotid Bifurcation
- Case 4: Anterior Communicating Art