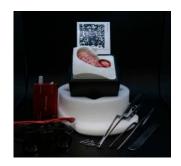

### **Augmented Reality**

AneurysmBox works with an Augmented Reality app to provide a 360° training experience.

Frame the QR Code and download Neurosurgery App for Google Play and Apple Store.

# What is included

- · White base for patient positioning
- 1x Spatula
- 1x Bayonet Forceps
- 1x AR Marker for Augmented Reality App
- 1x Mobile Navigation Kit
- 1x Lubricant
- 4x Clips for Aneurysm Clipping
- 1x Clip-holder