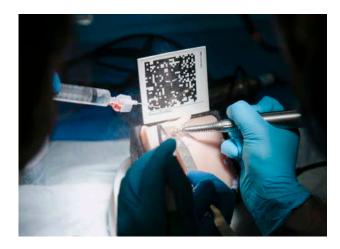

#### Mobile Navigation Available

Get the Neurosurgery App, connect the magnetic probe to your smartphone, and navigate the Box through the MRI.

## Mobile/Standard Navigation

Use the NavigationPen included with the Neurosurgery App for mobile neuronavigation. Alternatively, use the NavigationFrame or the NavigationHead (sold separately) along with the included MRI, for standard neuronavigation.