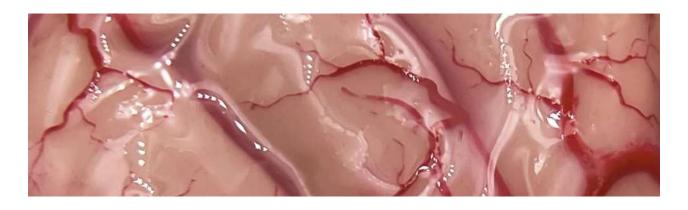

# The highest level of detail

#### ANATOMY INCLUDED IN THIS APPROACH:

- II: Optic Nerve
- CA: Internal Carotid Artery
- ACA: Anterior Cerebral Artery
- A1: First segment of ACA
- AcomA: Anterior Communicating Artery
- MCA: Middle Cerebral Artery
- III: Oculomotor Nerve
- PComA:Posterior Communicating Artery
- PCA: Posterior Cerebral Artery
- Ophthalmic Artery

- Pituitary Stalk
- **Perforating Arteries**
- Lamina Terminalis
- Insula Heubner Artery (origin)
- Optic Chiasm
- Basilar Tip