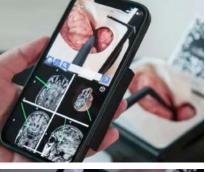

#### Augmented Reality App

Get the Neurosurgery App to explore cases, navigate 3D models, and utilize Augmented Reality on the Box to strategize your procedure.

#### Mobile Navigation Available

Get the Neurosurgery App, connect the magnetic probe to your smartphone, and navigate the Box through the MRI.

#### Augmented Reality

PterionalBox works with an Augmented Reality app to provide a 360° training experience. Frame the QR Code and download **Neurosurgery** App for **Google Play** and **Apple Store**.