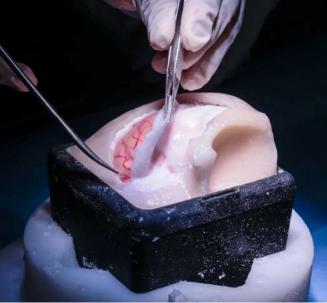

## **Surgical Realism**

### **Craniotomies with Disposable Skulls**

Perform craniotomies, dural openings, and reconstructions using disposable Pterional skulls. Afterwards, replace the skull and restart as many times as needed.

- Craniotomy Planning
- Craniotomy
- Dura opening
- Dura suspensions
- Dura closing
- Skull closing/reconstruction