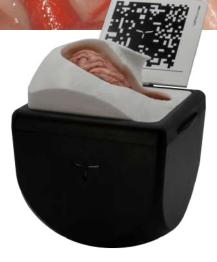

# Cranial Series PterionalBox

Frontotemporal approach to the anterior and middle cranial fossa

### Neurosurgical simulator equipped with mobile AR and navigation.

| $\left( \right)$ | K |
|------------------|---|
|                  |   |

#### Compatible with Standard Navigation\*

Use the Navigation Frame<sup>\*\*</sup> along with the included MRI to start navigating your approach \*Contact us at support@upsurgeon.com to check the compatibility of your Navigation technology. \*\*Navigation Frame is sold separately.

#### Mobile Navigation Available

Get the Neurosurgery App, connect the magnetic probe to your smartphone, and navigate the Box through the MRI.