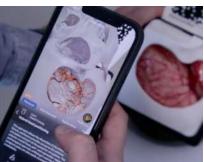

#### Augmented Reality App

Get the Neurosurgery App to explore cases, navigate 3D models, and utilize Augmented Reality on the Box to strategize your procedure.

#### Mobile Navigation Available

Get the Neurosurgery App, connect the magnetic probe to your smartphone, and navigate the Box through the MRI.

## **Neurosurgery App**

Use the NavigationPen included with the Neurosurgery App for mobile neuronavigation. Alternatively, use the NavigationFrame or the NavigationHead (sold separately) along with the included MRI, for standard neuronavigation.