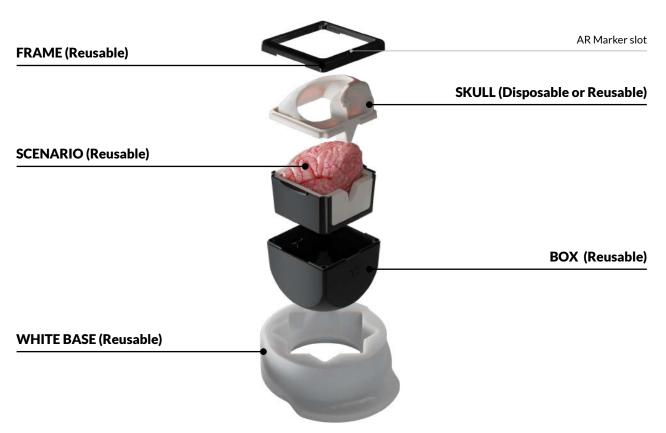

## How it is composed

#### **Disposable Parts**

Designed to provide infinite training, disposable parts are intended to be used with the Box and replaced to keep track of your training.

### **Craniotomies with Disposable Skulls**

Perform craniotomies, dural openings, and reconstructions using disposable Pterional skulls. Afterwards, replace the skull and restart as many times as needed.

## What is included

- White base for patient positioning
- 1x Spatula
- 1x Bayonet Forceps
- 1x AR Marker for Augmented Reality App
- 1x Mobile Navigation Kit
- 1x Lubricant