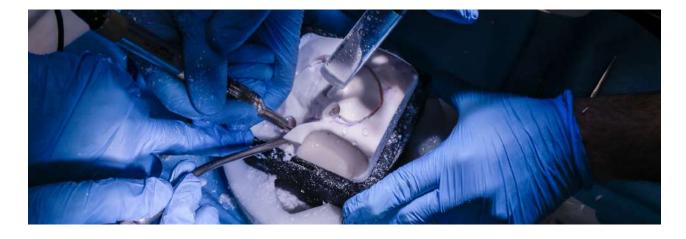

### **Craniotomies with Disposable Skulls**

Perform craniotomies, dural openings, and reconstructions using disposable Pterional skulls. Afterwards, replace the skull and restart as many times as needed.

- Craniotomy Planning
- Craniotomy
- Dura opening
- Dura suspensions
- Dura closing
- Skull closing/reconstruction