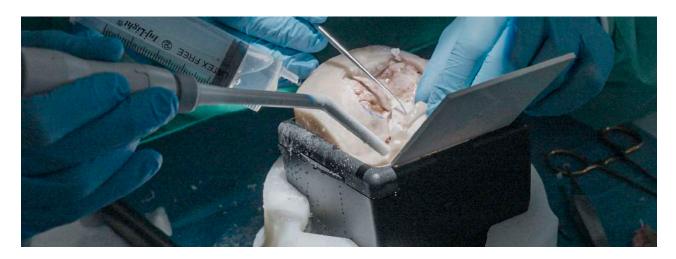

# **Craniotomies with Disposable Skulls**

Perform craniotomies, dural openings, and reconstructions using disposable Suboccipital skulls. Afterwards, replace the skull and restart as many times as needed.

- Craniotomy Planning
- Craniotomy
- Dura opening
- Dura suspensions
- Dura closing
- Skull closing/reconstruction