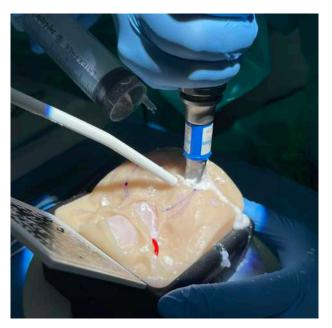

#### ANATOMY INCLUDED IN THIS APPROACH:

- Basilar artery
- Vertebral artery
- SCA: Superior Cerebellar Artery
- AICA: Anterior Inferior Cerebellar Artery
- PICA: Posterior Inferior Cerebellar Artery
- Mammillary bodies
- V: Trigeminal nerve
- VII/VIII: Facial/vestibular nerves
- IX-X-XI: Mixed cranial nerves
- XII: Hypoglossal nerve
- Mesencephalus
- Pons
- Medulla oblongata
- Posterior skull base fossa

# **Craniotomies with Disposable Skulls**

Perform craniotomies, dural openings, and reconstructions using disposable Suboccipital skulls. Afterwards, replace the skull and restart as many times as needed.