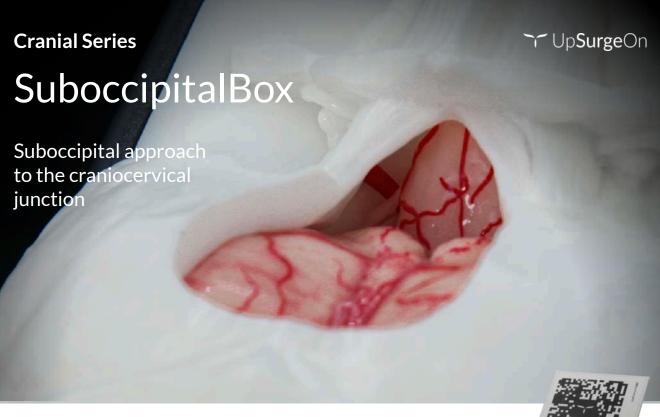

# **Surgical Realism**

#### ANATOMY INCLUDED IN THIS APPROACH:

- Basilar artery
- Vertebral artery
- SCA: Superior Cerebellar Artery
- AICA: Anterior Inferior Cerebellar Artery
- PICA: Posterior Inferior Cerebellar Artery
- Mammillary bodies
- V: Trigeminal nerve
- VII/VIII: Facial/vestibular nerves
- IX-X-XI: Mixed cranial nerves
- XII: Hypoglossal nerve
- Mesencephalus
- Pons
- Medulla oblongata
- Posterior skull base fossa