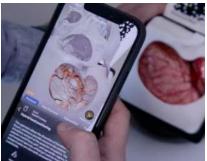

#### Augmented Reality App

Get the Neurosurgery App to explore cases, navigate 3D models, and utilize Augmented Reality on the Box to strategize your procedure.

#### **Augmented Reality**

SuboccipitalBox works with an Augmented Reality app to provide a 360° training experience.

Frame the QR Code and download **Neurosurgery** App for **Google Play** and **Apple Store.** 