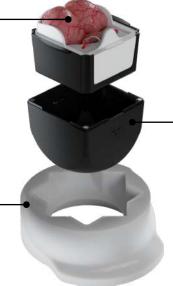

# How it is composed

FRAME (Reusable)

AR Marker slot

**SKULL (Disposable or Reusable)** 

SCENARIO (Reusable)

**BOX** (Reusable)

WHITE BASE (Reusable)