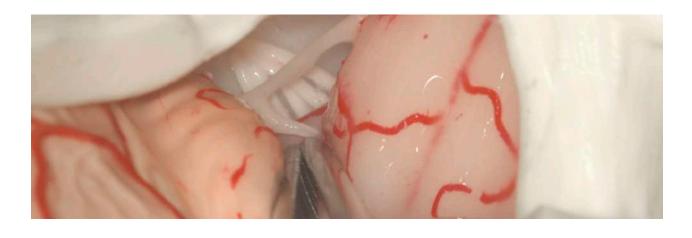

#### ANATOMY INCLUDED IN THIS APPROACH:

- Basilar artery
- Vertebral artery
- SCA: Superior Cerebellar Artery
- AICA: Anterior Inferior Cerebellar Artery
- PICA: Posterior Inferior Cerebellar Artery
- Mammillary bodies
- V: Trigeminal nerve
- VII/VIII: Facial/vestibular nerves
- IX-X-XI: Mixed cranial nerves
- XII: Hypoglossal nerve
- Mesencephalus
- Pons
- Medulla oblongata
- Posterior skull base fossa

# **Craniotomies with Disposable Skulls**

Perform craniotomies, dural openings, and reconstructions using disposable Suboccipital skulls. Afterwards, replace the skull and restart as many times as needed.