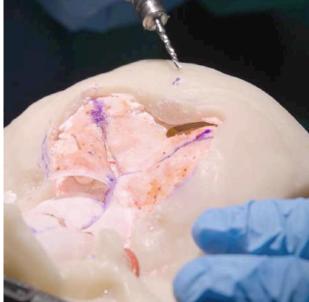

# **Surgical Realism**

#### ANATOMY INCLUDED IN THIS APPROACH:

- Basilar artery
- Vertebral artery
- SCA: Superior Cerebellar Artery
- AICA: Anterior Inferior Cerebellar Artery
- PICA: Posterior Inferior Cerebellar Artery
- Mammillary bodies
- V: Trigeminal nerve
- VII/VIII: Facial/vestibular nerves
- IX-X-XI: Mixed cranial nerves
- XII: Hypoglossal nerve
- Mesencephalus
- Pons
- Medulla oblongata
- Posterior skull base fossa

# **Craniotomies with Disposable Skulls**

Perform craniotomies, dural openings, and reconstructions using disposable Suboccipital skulls. Afterwards, replace the skull and restart as many times as needed.

- Craniotomy Planning
- Craniotomy
- Dura opening
- Dura suspensions
- Dura closing
- Skull closing/reconstruction