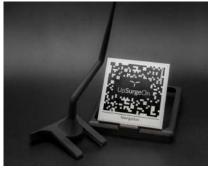

#### **Augmented Reality**

TemporalBox works with an Augmented Reality app to provide a 360° training experience.

Frame the QR Code and download **Neurosurgery** App for **Google Play** and **Apple Store**.

#### Augmented Reality App

Get the Neurosurgery App to explore cases, navigate 3D models, and utilize Augmented Reality on the Box to strategize your procedure.

#### Mobile Navigation Available

Get the Neurosurgery App, connect the magnetic probe to your smartphone, and navigate the Box through the MRI.