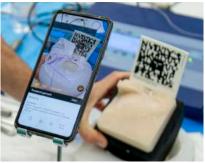

#### **Augmented Reality**

TemporalBox works with an Augmented Reality app to provide a 360° training experience.

Frame the QR Code and download **Neurosurgery** App for **Google Play** and **Apple Store**.

#### Mobile Navigation Available

Get the Neurosurgery App, connect the magnetic probe to your smartphone, and navigate the Box through the MRI.