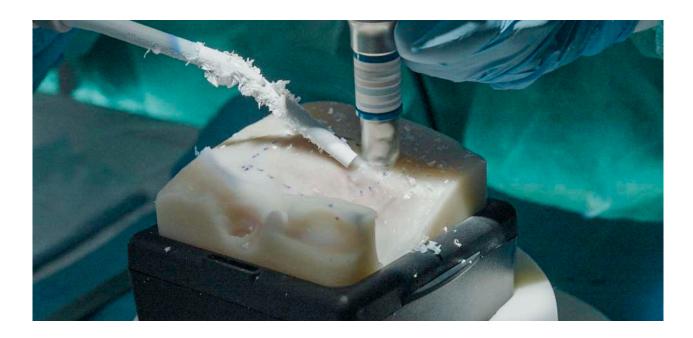

## **Craniotomies with Disposable Skulls**

Perform craniotomies, dural openings, and reconstructions using disposable Temporal skulls. Afterwards, replace the skull and restart as many times as needed.

- Craniotomy Planning
- Craniotomy
- Dura opening
- Dura suspensions
- Dura closing
- Skull closing/reconstruction