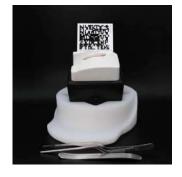

## What is included

- · White base for patient positioning
- 1x Spatula
- 1x Bayonet Forceps
- 1x AR Marker for Augmented Reality App
- 1x Mobile Navigation Kit
- 1x Lubricant