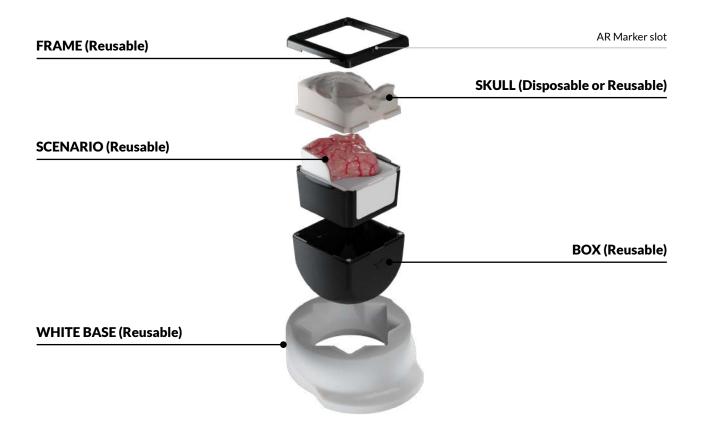

## How it is composed

#### Disposable Parts

Designed to provide infinite training, disposable parts are intended to be used with the Box and replaced to keep track of your training.

## **Craniotomies with Disposable Skulls**

Perform craniotomies, dural openings, and reconstructions using disposable Temporal skulls. Afterwards, replace the skull and restart as many times as needed.

## What is included

- · White base for patient positioning
- 1x Spatula
- 1x Bayonet Forceps
- 1x AR Marker for Augmented Reality App
- 1x Mobile Navigation Kit
- 1x Lubricant