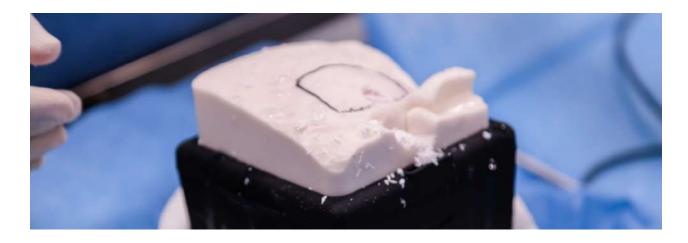

## **Craniotomies with Disposable Skulls**

Perform craniotomies, dural openings, and reconstructions using disposable Temporal skulls. Afterwards, replace the skull and restart as many times as needed.

- Craniotomy Planning
- Craniotomy
- Dura opening
- Dura suspensions
- Dura closing
- Skull closing/reconstruction