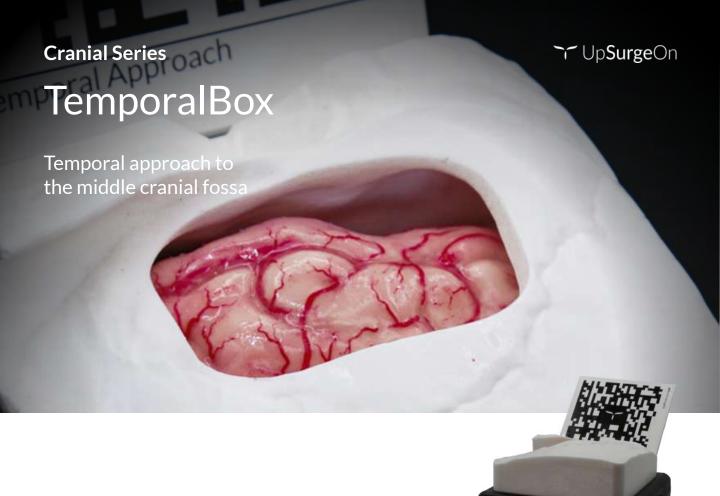

# **Surgical Realism**

#### ANATOMY INCLUDED IN THIS APPROACH:

- II: Optic Nerve
- ICA: Internal Carotid Artery
- ACA: Anterior Cerebral Artery
- AComA: Anterior Communicating Artery
- III: Oculomotor Nerve
- PComA:Posterior Communicating Artery
- PCA: Posterior Cerebral Artery
- Pituitary Stalk
- **Perforating Arteries**
- Optic Chiasm
- Basilar Tip
- Basal vein
- Internal Cerebral veins
- Vein of Galeno

- SCA: Superior Cerebellar Artery
- IV: Trochlear nerve
- Mesencephalus
- Tentorium Middle skull base fossa
- Temporal lobe