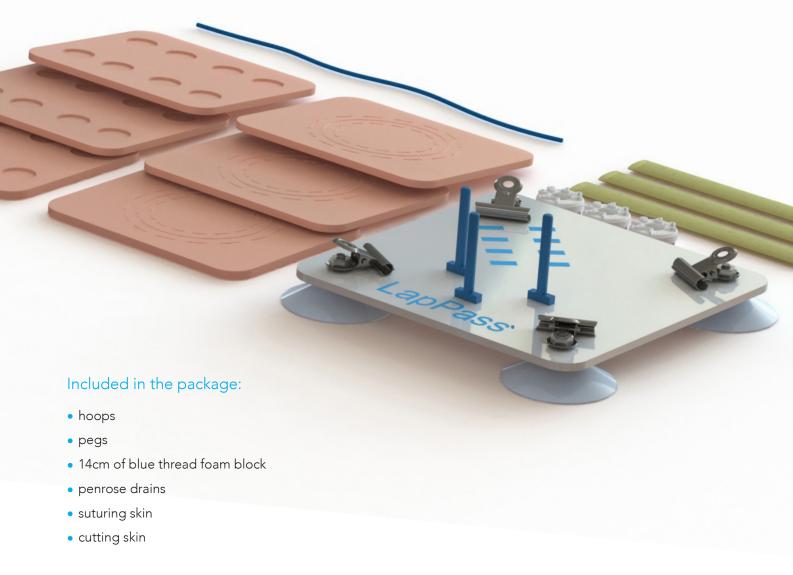

## LapPass

With the LapPass kit, trainees have access to various components that simulate different aspects of laparoscopic procedures. These interchangeable elements allow for a realistic and immersive training experience. Surgeons can practice essential skills such as trocar insertion, tissue manipulation, suturing, and other laparoscopic techniques required for the LapPass certification.

By offering a complete set of interchangeable elements, the LapPass kit ensures that surgeons have the necessary tools to train and progress through the certification program. Trainees can practice each skill in a controlled and repeatable manner, allowing for focused improvement and skill development.