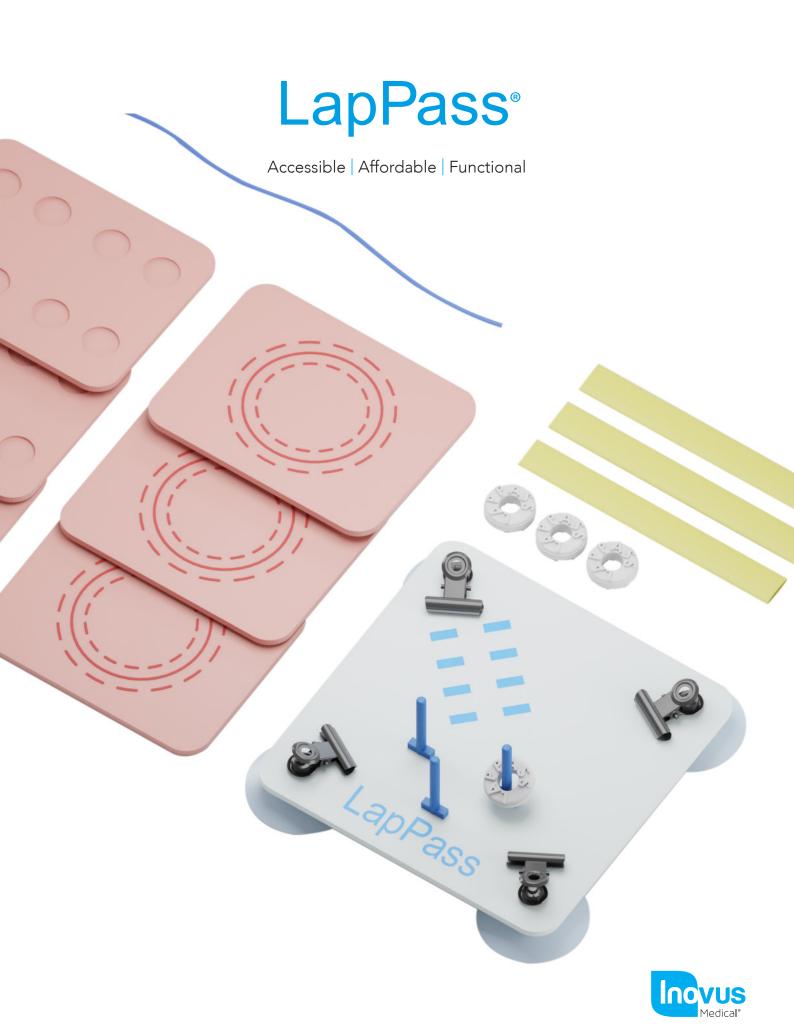

# LapPass

## LapPass

With the LapPass kit, trainees have access to various components that simulate different aspects of laparoscopic procedures. These interchangeable elements allow for a realistic and immersive training experience. Surgeons can practice essential skills such as trocar insertion, tissue manipulation, suturing, and other laparoscopic techniques required for the LapPass certification.

By offering a complete set of interchangeable elements, the LapPass kit ensures that surgeons have the necessary tools to train and progress through the certification program. Trainees can practice each skill in a controlled and repeatable manner, allowing for focused improvement and skill development.

Product code: INO-LPP-01