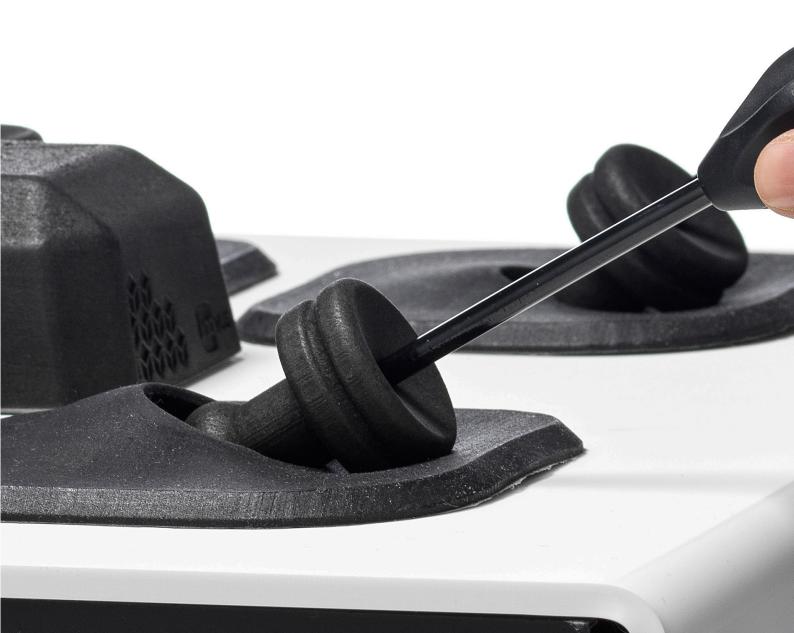

#### Penrose drain refill

Product code: INO-LPP-PD-10 (Pack of 10)

#### Hoops refill

Product code: INO-LPP-HPS-01

### Pegs refill

Product code: INO-LPP-PGS-01

#### Foam block refill

Product code: INO-LPP-FMB-01