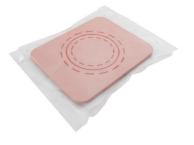

### Cutting skin refill

Product code: INO-LPP-CS-01 (Single unit) INO-LPP-CS-10 (Pack of 10)