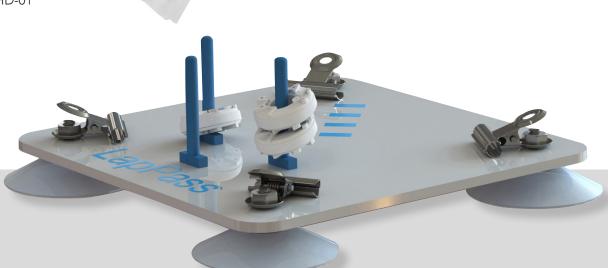

## LapPass

With the LapPass kit, trainees have access to various components that simulate different aspects of laparoscopic procedures. These interchangeable elements allow for a realistic and immersive training experience. Surgeons can practice essential skills such as trocar insertion, tissue manipulation, suturing, and other laparoscopic techniques required for the LapPass certification.

By offering a complete set of interchangeable elements, the LapPass kit ensures that surgeons have the necessary tools to train and progress through the certification program. Trainees can practice each skill in a controlled and repeatable manner, allowing for focused improvement and skill development.

Product code: INO-LPP-01