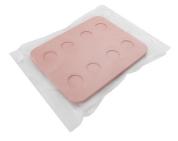

### Suturing skin refill

Product code: INO-LPP-SS-01 (Single unit) INO-LPP-SS-10 (Pack of 10)