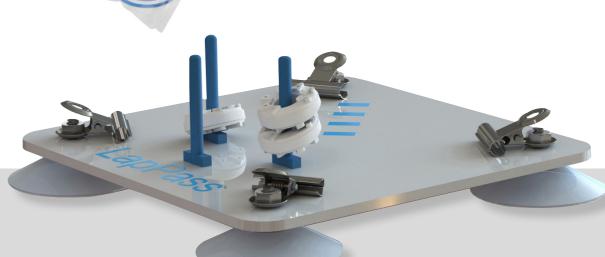

# LapPass

- in association with

Thanks to our collaboration with the Association of Laparoscopic Surgeons of Great Britain and Ireland (ALSGBI), four essential laparoscopic tasks can now be practised on a range of simulators through the LapPass certification programme. This partnership democratises the LapPass programme by making it accessible to a wider audience.

# LapPass

With the LapPass kit, trainees have access to various components that simulate different aspects of laparoscopic procedures. These interchangeable elements allow for a realistic and immersive training experience. Surgeons can practice essential skills such as trocar insertion, tissue manipulation, suturing, and other laparoscopic techniques required for the LapPass certification.

By offering a complete set of interchangeable elements, the LapPass kit ensures that surgeons have the necessary tools to train and progress through the certification program. Trainees can practice each skill in a controlled and repeatable manner, allowing for focused improvement and skill development.

# Included in the package: • hoops • pegs • 14cm of blue thread foam block • penrose drains • suturing skin • cutting skin