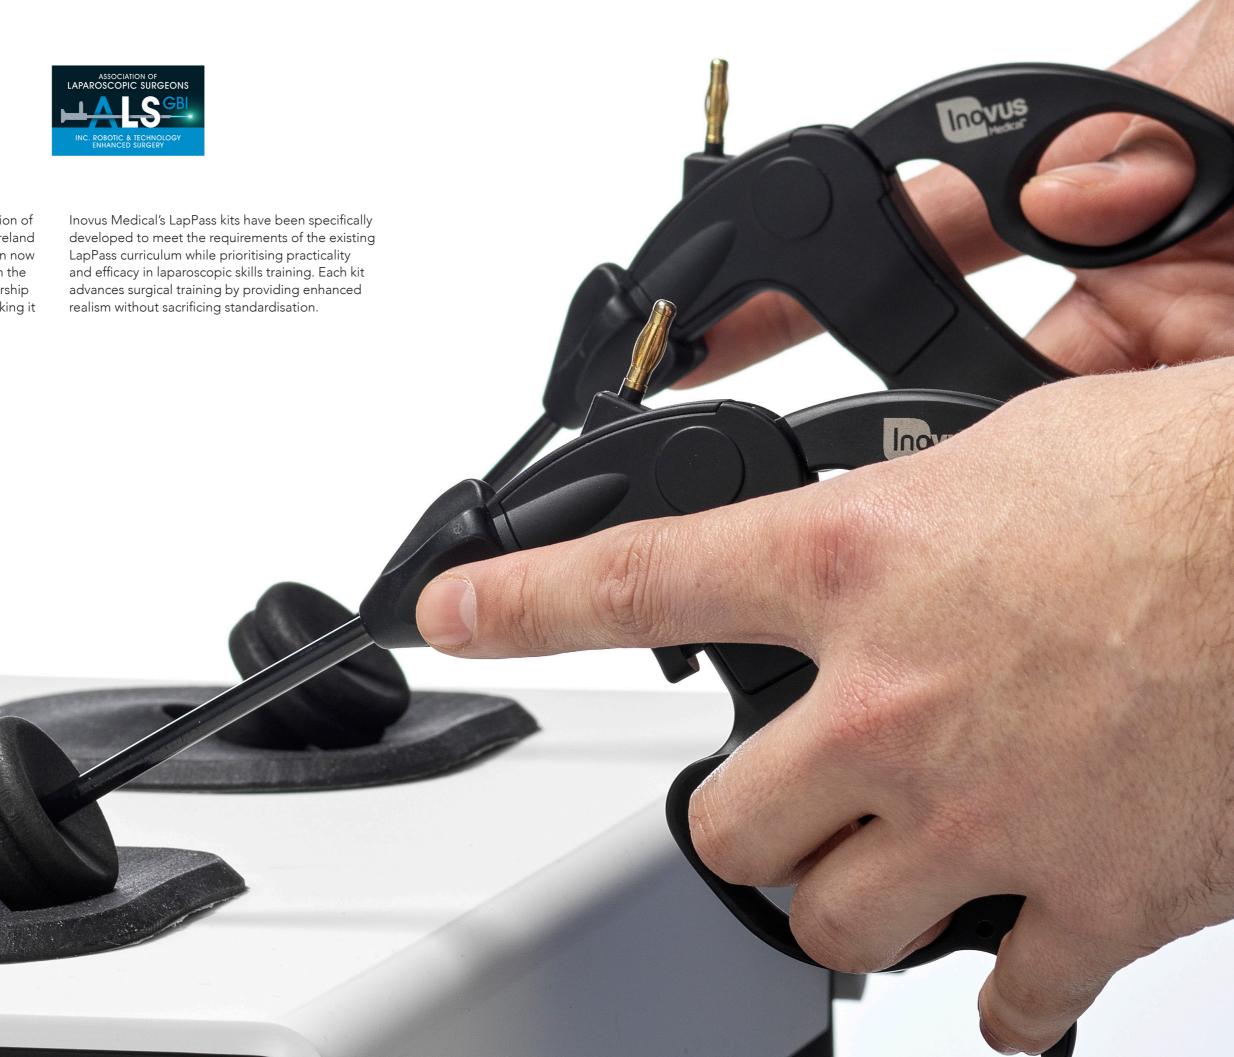

# LapPass

With the LapPass kit, trainees have access to various components that simulate different aspects of laparoscopic procedures. These interchangeable elements allow for a realistic and immersive training experience. Surgeons can practice essential skills such as trocar insertion, tissue manipulation, suturing, and other laparoscopic techniques required for the LapPass certification.

By offering a complete set of interchangeable elements, the LapPass kit ensures that surgeons have the necessary tools to train and progress through the certification program. Trainees can practice each skill in a controlled and repeatable manner, allowing for focused improvement and skill development.