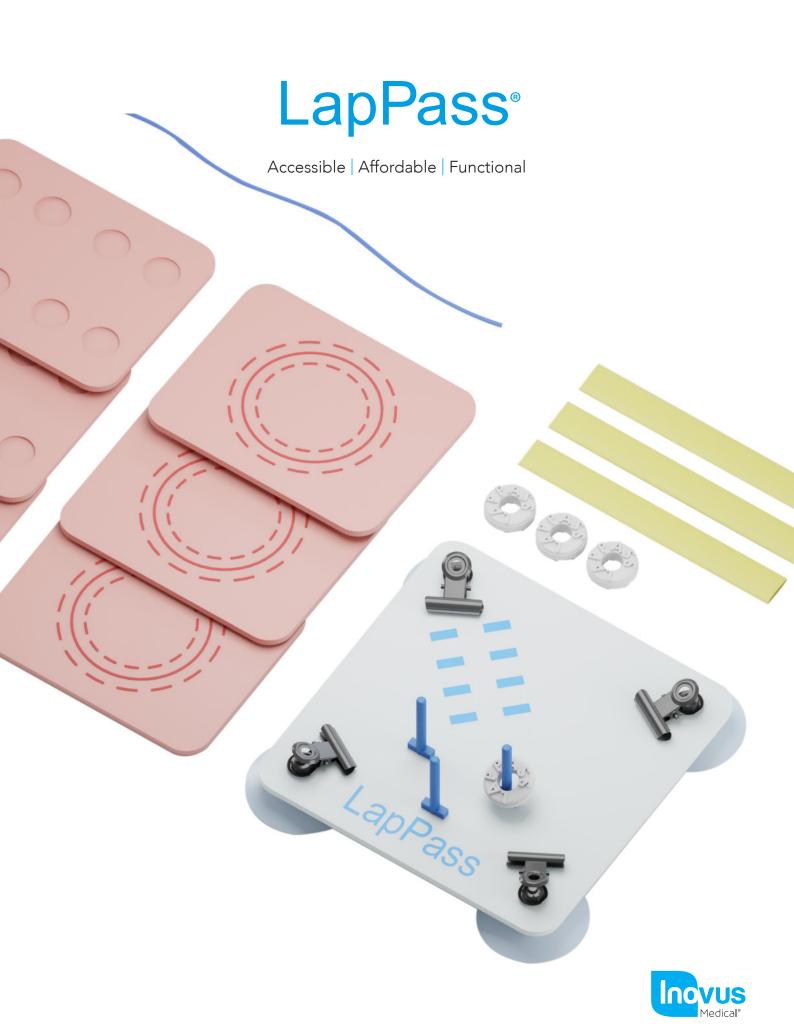

# LapPass

With the LapPass kit, trainees have access to various components that simulate different aspects of laparoscopic procedures. These interchangeable elements allow for a realistic and immersive training experience. Surgeons can practice essential skills such as trocar insertion, tissue manipulation, suturing, and other laparoscopic techniques required for the LapPass certification.

By offering a complete set of interchangeable elements, the LapPass kit ensures that surgeons have the necessary tools to train and progress through the certification program. Trainees can practice each skill in a controlled and repeatable manner, allowing for focused improvement and skill development.

# Included in the package: • hoops • pegs • 14cm of blue thread foam block • penrose drains • suturing skin • cutting skin